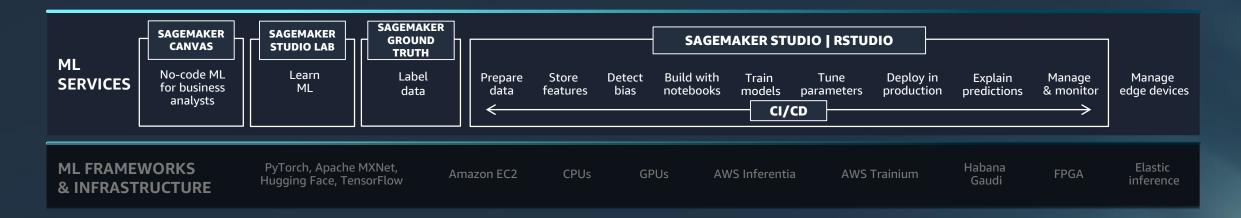

### The AWS ML stack

PyTorch, Apache MXNet, Hugging Face, TensorFlow

Amazon EC2

CPUs

GPUs

AWS Inferentia

**AWS Trainium** 

Habana Gaudi

FPGA

Elastic inference

### The AWS ML stack