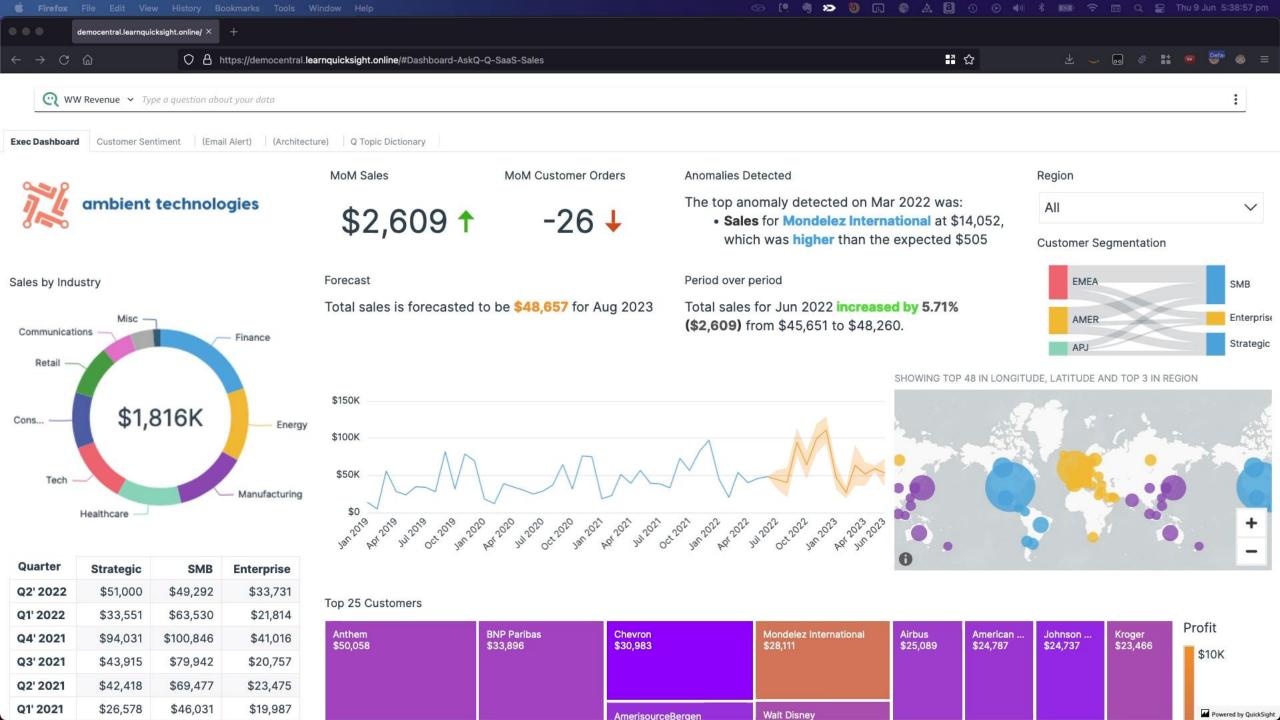

Y

#### PREDICT



USING EXTERNAL FUNCTION predict\_customer\_churn (age INTEGER)
RETURNS DOUBLE
SAGEMAKER 'xgboost-2019-09-20-04-49-29-

SELECT n.id, n.firstName, n.lastName, predict\_customer\_churn(n.age)
AS activity\_prediction
FROM new\_customers n
WHERE n.marital\_status = 'single'



App Developer

## Amazon Aurora ML

SIMPLE, OPTIMIZED, AND SECURE INTEGRATION BETWEEN AURORA AND AWS ML SERVICES USING SQL







## Amazon Neptune ML

MAKE PREDICTIONS ON GRAPH DATA WITHOUT ML EXPERTISE

#### TRAIN



#### PREDICT





# Careem

Detecting identity fraud using Amazon Neptune ML







**Business User** 

## Amazon QuickSight ML

ML-POWERED INSIGHTS AND DATA VISUALIZATIONS



ML predictions



Machine learning powered insights



Natural language querying capability



Auto narrative





# Putting machine learning in the hands of every builder







Analyst



App Developer



**Business User** 



## AWS brings ML closer to the data











AMAZON ATHENA ML



AMAZON QUICKSIGHT ML



### Visit the Data & AI/ML resource hub

Dive deeper into these resources, get inspired and learn how you can use AI and machine learning to accelerate your business outcomes.

- 6 steps to machine learning success e-book
- 7 leading machine learning use cases e-book
- Machine learning at scale e-book
- Achieving transformative business results with machine learning e-book
- Tackling our world's hardest problems with machine learning e-book
- Accelerating machine learning innovation through security e-book
- ... and more!



https://bityl.co/FqdC

Visit resource hub



## **AWS Training