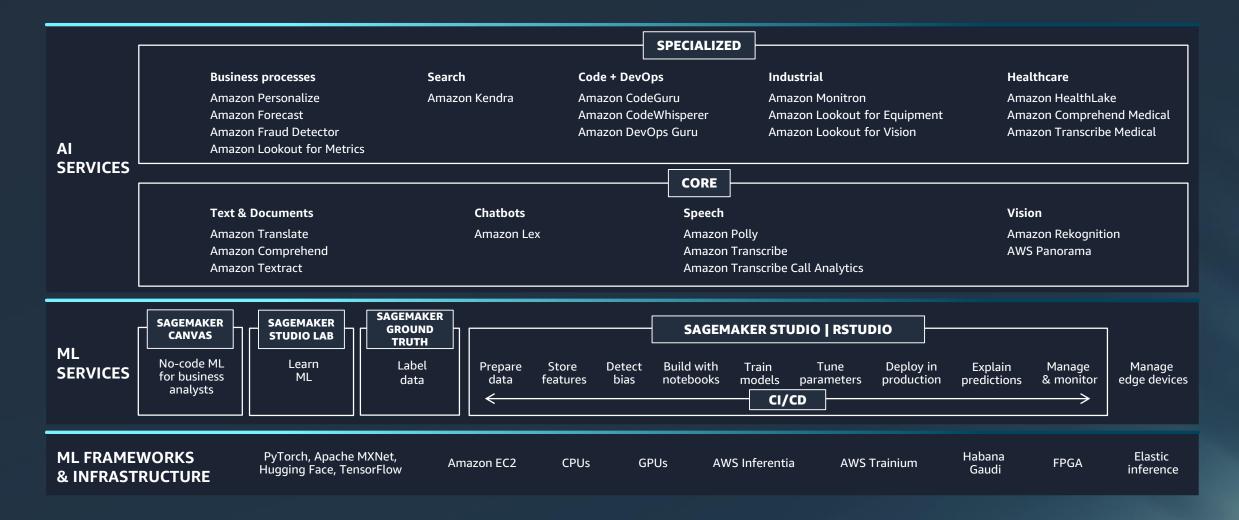

### The AWS ML stack

PyTorch, Apache MXNet, Hugging Face, TensorFlow

Amazon EC2

CPUs

GPUs

AWS Inferentia

**AWS Trainium** 

Habana Gaudi

FPGA

Elastic inference

### The AWS ML stack