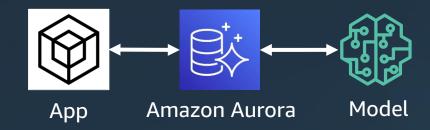

## Amazon Aurora ML

SIMPLE, OPTIMIZED, AND SECURE INTEGRATION BETWEEN AURORA AND AWS ML SERVICES USING SQL