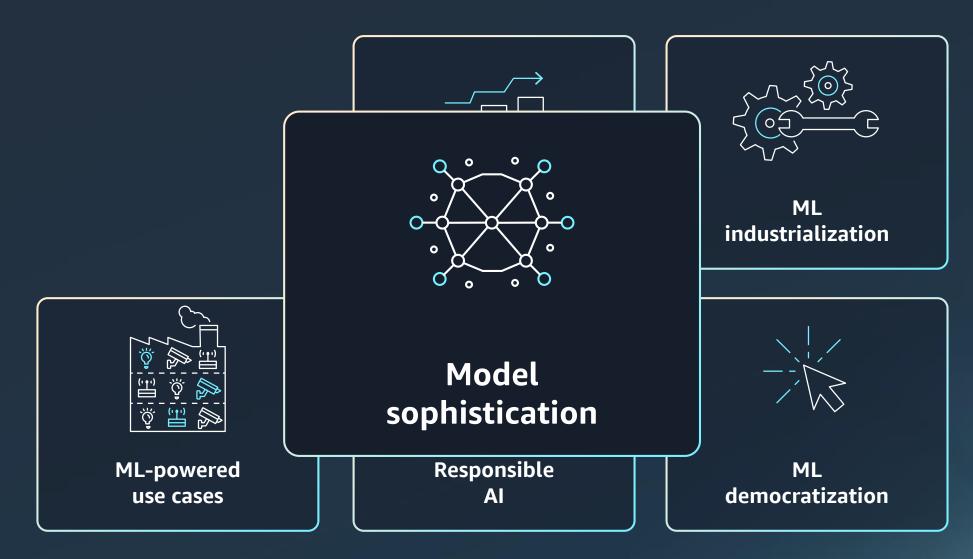

#### Six key trends driving ML innovation

Model sophistication

Data growth

ML industrialization

ML-powered use cases

Responsible Al

ML democratization

## Six key trends driving ML innovation