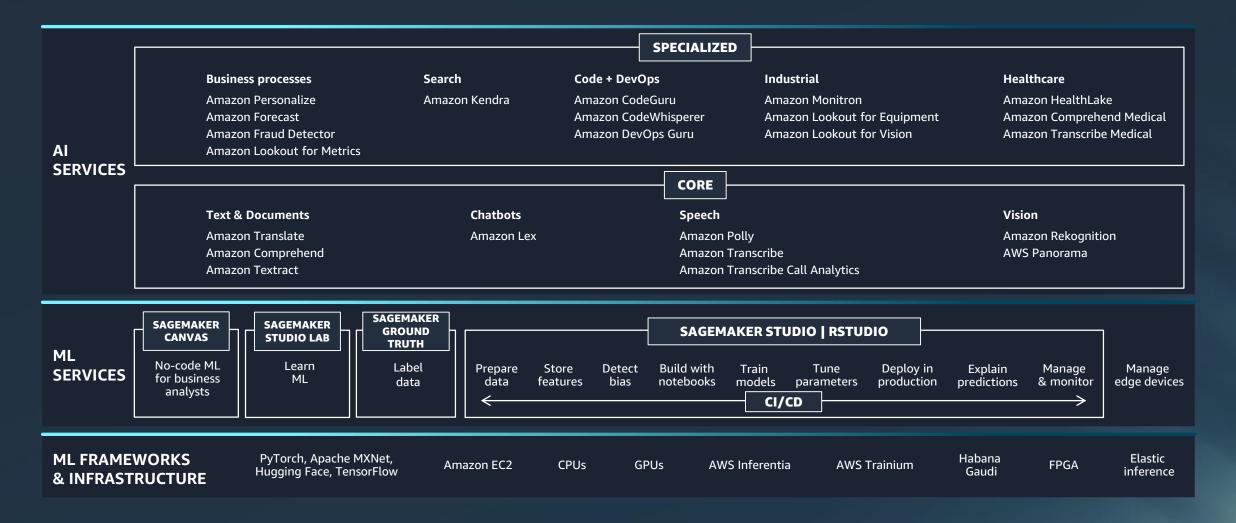

#### The AWS ML stack

Broadest and most complete set of machine learning capabilities