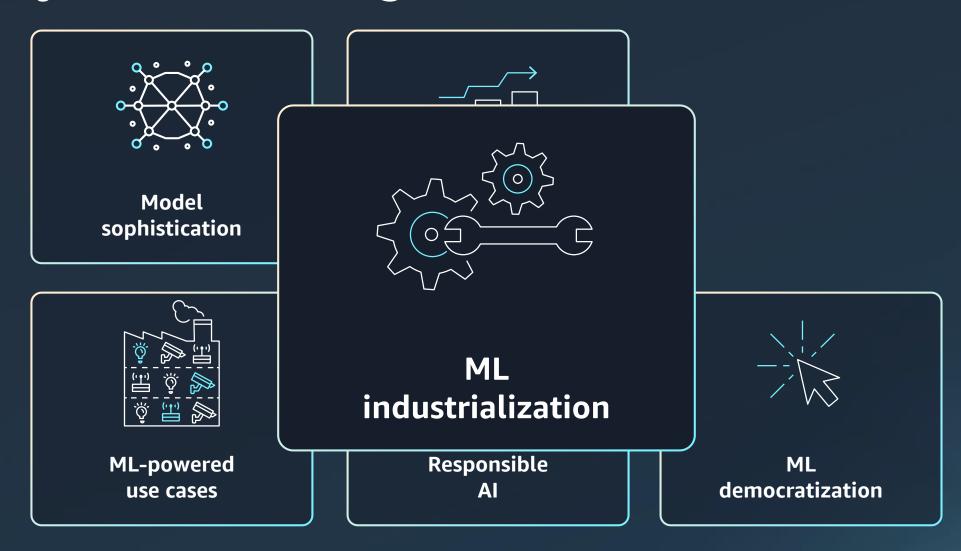

#### Six key trends driving ML innovation

Model sophistication

Data growth

ML industrialization

ML-powered use cases

Responsible Al

ML democratization

## Six key trends driving ML innovation

# Trends driving ML growth

Model sophistication

Data growth

ML industrialization

ML-powered use cases

Responsible Al

ML democratization