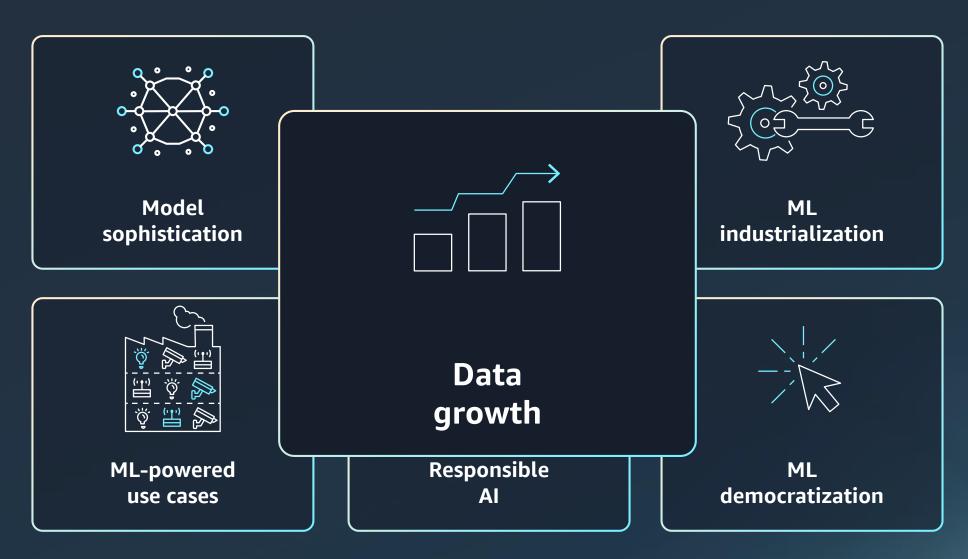

#### Six key trends driving ML innovation

Model sophistication

Data growth

ML industrialization

ML-powered use cases

Responsible Al

ML democratization

## Six key trends driving ML innovation