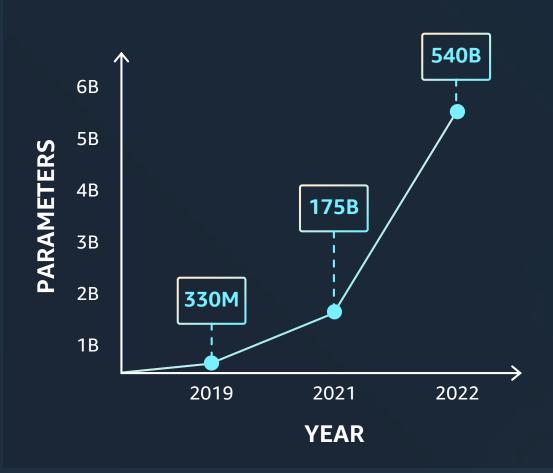

#### Model sophistication - Rise of foundation models

2019-2022

1,600x

increase in size of model as measured by number of parameters