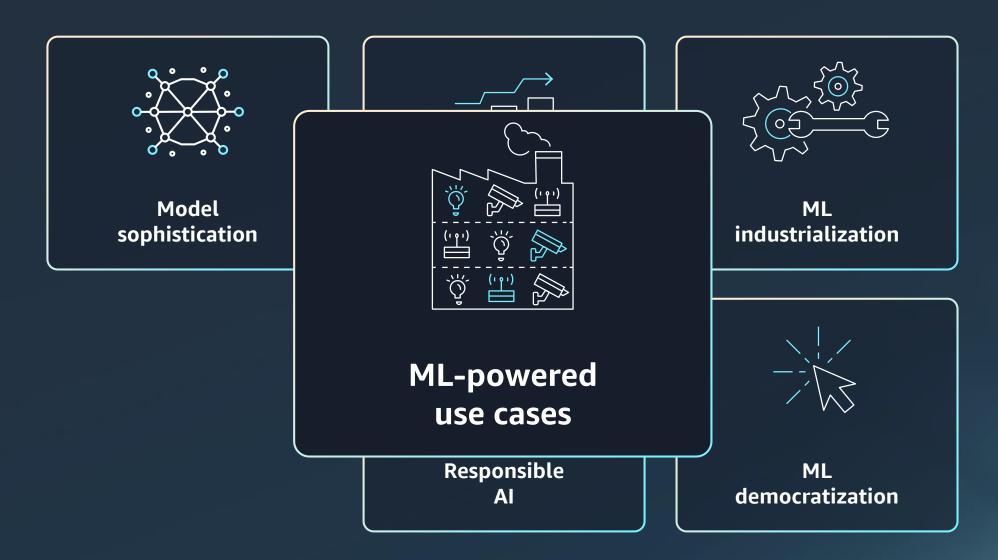

#### Six key trends driving ML innovation

Model sophistication

Data growth

ML industrialization

ML-powered use cases

Responsible Al

ML democratization

## Six key trends driving ML innovation