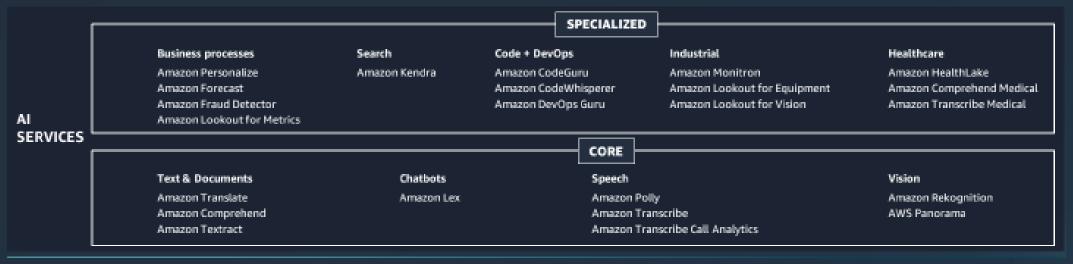

## BROADEST AND DEEPEST SET OF AI AND ML SERVICES

Track record of investment in services, features, and quality improvements, for everyone from ML scientists to application developers

https://aws.amazon.com/what-is-aws/ https://aws.amazon.com/machine-learning/