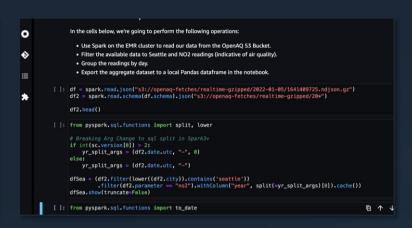

#### **Amazon SageMaker Studio notebooks**

Data processing in notebooks using Spark on Amazon EMR

#### ML with Amazon SageMaker

What?, who?

When?, where?